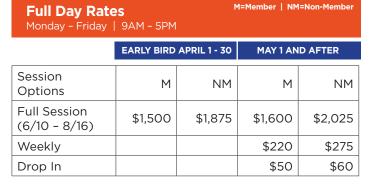

|                               | EARLY BIRD APRIL 1 - 30 |         | MAY 1 AND AFTER |         |
|-------------------------------|-------------------------|---------|-----------------|---------|
| Session<br>Options            | М                       | NM      | М               | NM      |
| Full Session<br>(6/10 - 8/16) | \$940                   | \$1,165 | \$1,040         | \$1,285 |
| Weekly                        |                         |         | \$145           | \$185   |
| Drop In                       |                         |         | \$35            | \$45    |